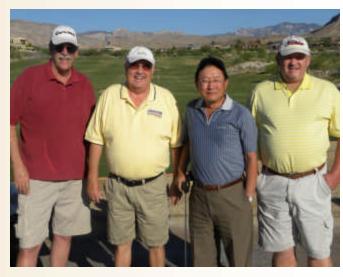

### **Scenes from IRSWEST IX in Las Vegas:**

Lee and Glen, Bartenders extraordinaire!

A mighty foursome taking in the scenery.

Having a good time watching the NBA Finals at the President's Reception. Nice room!