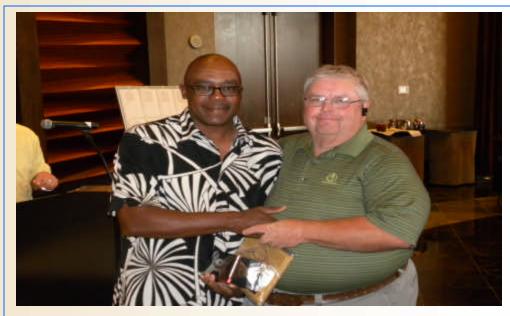

2011 Tournament @ 6 Wilson Sign-up Form

on vacation

And still the Champ! Norm Light (right) wins Low Gross (again) at this year's IRSWEST IX event. ALSRI Officer Tim Baldwin makes the award presentation.