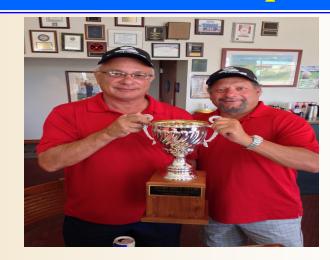

# ALSRI GC Crowns its 2013 Survivor Champions!

December 2013

**2013 Survivor Champs Bill Fetner (L) and Larry Salas (R) display the Championship hardware. Its been a busy 12 months for 2012 ALSRI Club Champion Larry Salas!** 