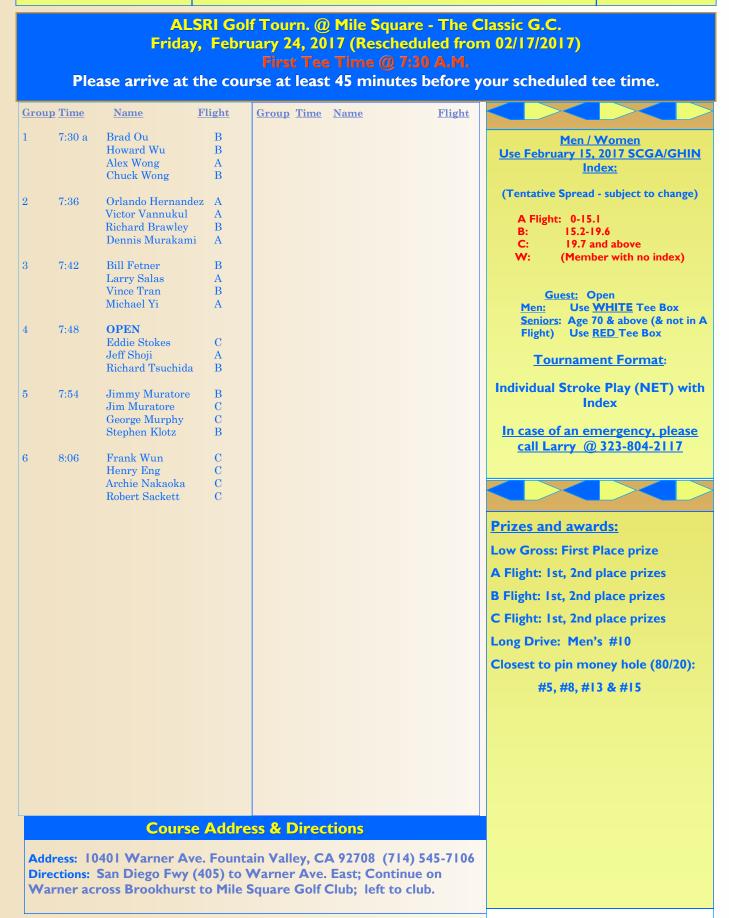

### 2017 ALSRI Tournament Schedule

| Date Starting Time                                        | Event / Location                             | Description           | Fee      |
|-----------------------------------------------------------|----------------------------------------------|-----------------------|----------|
| Friday, 02/24/2017 7:30AM                                 | Mile Square Classic G<br>Fountain Valley, CA | C ALSRI Tournament    | \$69     |
| Monday, 04/17/2017 7:30 AM                                | Los Serranos South G<br>Chino Hills, CA      | C ALSRI Tournament    | \$60     |
| Sunday - Wed. 06/11-06/14 7:<br>Tourn. Go to ALSRI.com fo |                                              |                       | WEST XIV |
| Friday, August 25, 2017 7:30 A                            | M Sierra Lakes GC<br>Fontana, CA             | ALSRI Tournament      | \$79     |
| Friday, October 13, 2017 7:30                             | AM Wilson GC<br>Griffith Park                | ALSRI Tournament      | \$65     |
| Friday, December, 2017 7:30A<br>Shot-gun Start            | M Red Hill GC<br>Ontario, CA                 | ALSRI Year-end Tourn. | \$TBD    |