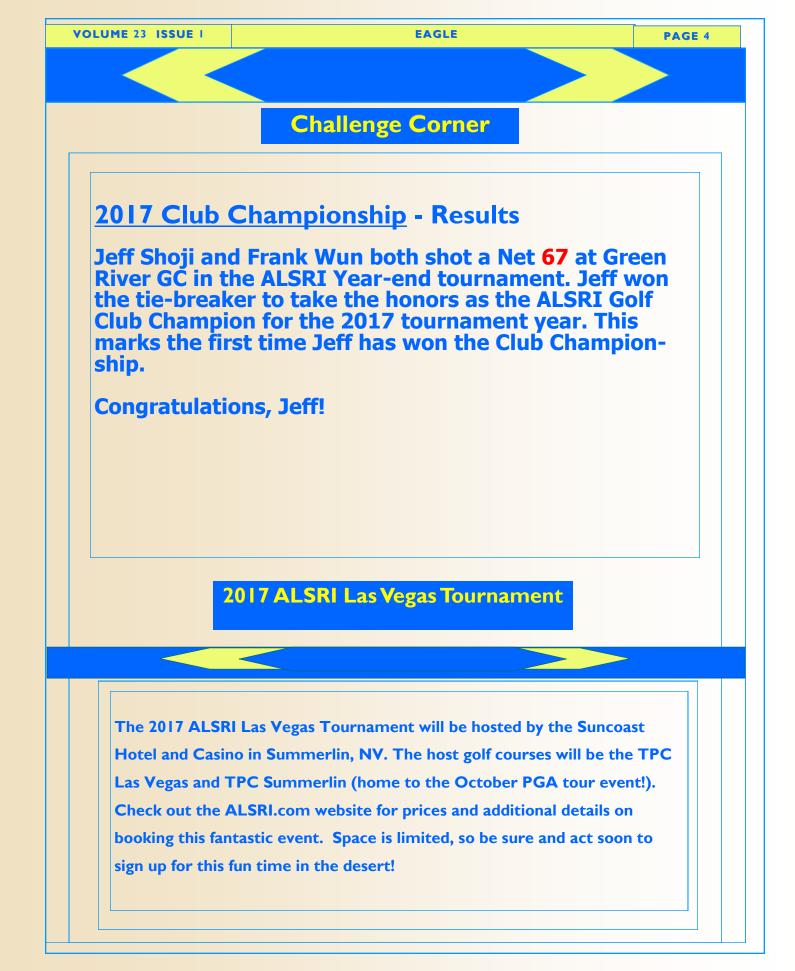

e Square Classic G<br>Fountain Valley, CA | C ALSRI Tournament    | \$69     |
| Monday, 04/17/2017 7:30 AM                                | Los Serranos South G<br>Chino Hills, CA      | C ALSRI Tournament    | \$60     |
| Sunday - Wed. 06/11-06/14 7:<br>Tourn. Go to ALSRI.com fo |                                              |                       | WEST XIV |
| Friday, August 25, 2017 7:30 A                            | M Sierra Lakes GC<br>Fontana, CA             | ALSRI Tournament      | \$79     |
| Friday, October 13, 2017 7:30                             | AM Wilson GC<br>Griffith Park                | ALSRI Tournament      | \$65     |
| Friday, December, 2017 7:30A<br>Shot-gun Start            | M Red Hill GC<br>Ontario, CA                 | ALSRI Year-end Tourn. | \$TBD    |



### Challenge Corner - con't.

### 2017 Rick Sackett Survivor Cup

It's Survivor Cup year again! Survivor Cup was first introduced in 2001. It had such a warm reception so that the board voted to have the event every other year. In memory of Rick Sackett, a longtime member of the ALSRI golf club, the survivor cup was renamed the Rick Sackett Survivor Cup in 2015. The winners that year were Stephen Klotz and George Murphy. The survivor competition is a 2person team competition to determine who can survive and be the last team standing during the year over a series of different competitive formats. The requirements are that all of the participants must be an ALSRI member and they must have an established SCGA handicap.

There will be a total of five Survivor events this year to find our ne