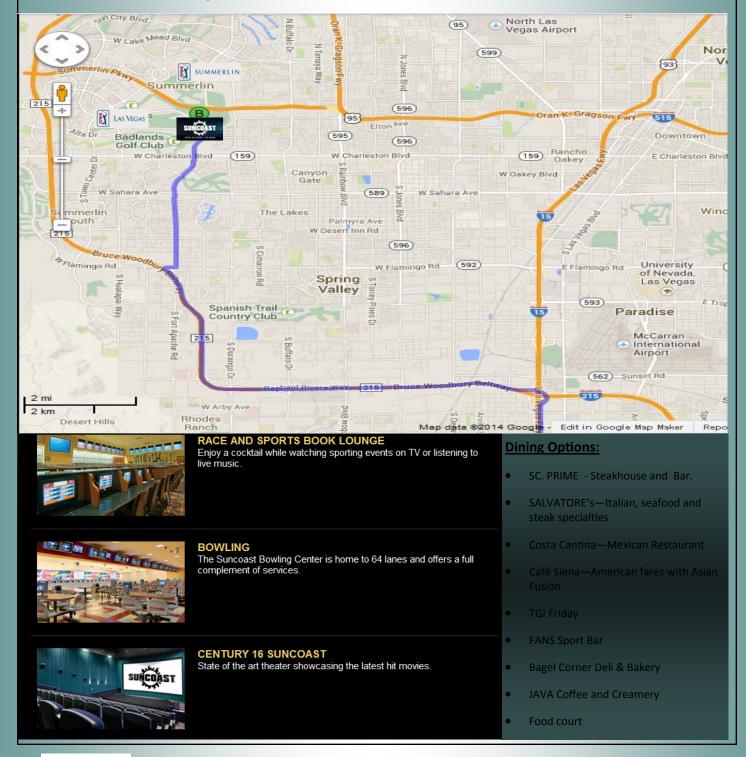

## Sun Coast Hotel & Casino Information

## **Directions:**

From Los Angeles, I-15 to I-215 West for approx. 12 miles to Flamingo Rd (Exit 210) Exit. Keep right at the fork, follow the sign for Flamingo Road E. Turn right onto W Flamingo Road, Turn left onto S Fort Apache Road. Continue onto S Rampart Blvd. Turn left onto Alta Drive to hotel.