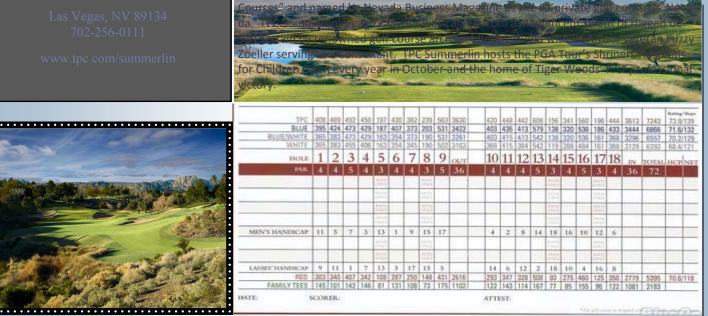

# **TPC Summerlin**

TPC Summerlin was honored by Golf Digest Magazine as "One of America's Best Golf

# **TPC Las Vegas**

|                                                                                                                                                                                                                                                                                                                                                                                                                                                                                                                                                                                                                                                                                                                                                                                                                                                                                                                                                                                                                                                                                                                                                                                                                                                                                                                                                                                                                                                                                                                                                                                                                                                                                                                                                                                                                                                                                    | Tees         |     |     | Par |      | Rating |     | Slope |     | Yardage |  |
|------------------------------------------------------------------------------------------------------------------------------------------------------------------------------------------------------------------------------------------------------------------------------------------------------------------------------------------------------------------------------------------------------------------------------------------------------------------------------------------------------------------------------------------------------------------------------------------------------------------------------------------------------------------------------------------------------------------------------------------------------------------------------------------------------------------------------------------------------------------------------------------------------------------------------------------------------------------------------------------------------------------------------------------------------------------------------------------------------------------------------------------------------------------------------------------------------------------------------------------------------------------------------------------------------------------------------------------------------------------------------------------------------------------------------------------------------------------------------------------------------------------------------------------------------------------------------------------------------------------------------------------------------------------------------------------------------------------------------------------------------------------------------------------------------------------------------------------------------------------------------------|--------------|-----|-----|-----|------|--------|-----|-------|-----|---------|--|
| TPC Las Vegas                                                                                                                                                                                                                                                                                                                                                                                                                                                                                                                                                                                                                                                                                                                                                                                                                                                                                                                                                                                                                                                                                                                                                                                                                                                                                                                                                                                                                                                                                                                                                                                                                                                                                                                                                                                                                                                                      | TPC          |     | 71  |     | 73.4 |        | 136 | 7     | 080 |         |  |
|                                                                                                                                                                                                                                                                                                                                                                                                                                                                                                                                                                                                                                                                                                                                                                                                                                                                                                                                                                                                                                                                                                                                                                                                                                                                                                                                                                                                                                                                                                                                                                                                                                                                                                                                                                                                                                                                                    | Blue         |     |     | 71  |      | 71.0   |     | 128   | 6   | 6769    |  |
| 9851 Canyon Run Drive,                                                                                                                                                                                                                                                                                                                                                                                                                                                                                                                                                                                                                                                                                                                                                                                                                                                                                                                                                                                                                                                                                                                                                                                                                                                                                                                                                                                                                                                                                                                                                                                                                                                                                                                                                                                                                                                             | White        |     |     | 71  |      | 68.1   |     | 126   | 6   | 6047    |  |
|                                                                                                                                                                                                                                                                                                                                                                                                                                                                                                                                                                                                                                                                                                                                                                                                                                                                                                                                                                                                                                                                                                                                                                                                                                                                                                                                                                                                                                                                                                                                                                                                                                                                                                                                                                                                                                                                                    | Red - Ladies |     |     | 71  |      | 67.8   |     | 117   | 4   | 4963    |  |
| Las Vegas, Nevada                                                                                                                                                                                                                                                                                                                                                                                                                                                                                                                                                                                                                                                                                                                                                                                                                                                                                                                                                                                                                                                                                                                                                                                                                                                                                                                                                                                                                                                                                                                                                                                                                                                                                                                                                                                                                                                                  | Front        | 1   | 2   | з   | 4    | 5      | 6   | 7     | 8   | 9       |  |
| 89135                                                                                                                                                                                                                                                                                                                                                                                                                                                                                                                                                                                                                                                                                                                                                                                                                                                                                                                                                                                                                                                                                                                                                                                                                                                                                                                                                                                                                                                                                                                                                                                                                                                                                                                                                                                                                                                                              | TPC          | 359 | 196 | 466 | 544  | 378    | 604 | 209   | 458 | 349     |  |
| 09133                                                                                                                                                                                                                                                                                                                                                                                                                                                                                                                                                                                                                                                                                                                                                                                                                                                                                                                                                                                                                                                                                                                                                                                                                                                                                                                                                                                                                                                                                                                                                                                                                                                                                                                                                                                                                                                                              | Blue         | 349 | 184 | 452 | 518  | 363    | 590 | 195   | 433 | 337     |  |
| 702-256-2000                                                                                                                                                                                                                                                                                                                                                                                                                                                                                                                                                                                                                                                                                                                                                                                                                                                                                                                                                                                                                                                                                                                                                                                                                                                                                                                                                                                                                                                                                                                                                                                                                                                                                                                                                                                                                                                                       | White        | 315 | 151 | 364 | 471  | 353    | 551 | 169   | 376 | 308     |  |
| 102-230-2000                                                                                                                                                                                                                                                                                                                                                                                                                                                                                                                                                                                                                                                                                                                                                                                                                                                                                                                                                                                                                                                                                                                                                                                                                                                                                                                                                                                                                                                                                                                                                                                                                                                                                                                                                                                                                                                                       | Men's HDCP   | 17  | 5   | 1   | 11   | 15     | 9   | 7     | з   | 13      |  |
|                                                                                                                                                                                                                                                                                                                                                                                                                                                                                                                                                                                                                                                                                                                                                                                                                                                                                                                                                                                                                                                                                                                                                                                                                                                                                                                                                                                                                                                                                                                                                                                                                                                                                                                                                                                                                                                                                    | Men's Par    | 4   | 3   | 4   | 5    | 4      | 5   | 3     | 4   | 4       |  |
|                                                                                                                                                                                                                                                                                                                                                                                                                                                                                                                                                                                                                                                                                                                                                                                                                                                                                                                                                                                                                                                                                                                                                                                                                                                                                                                                                                                                                                                                                                                                                                                                                                                                                                                                                                                                                                                                                    | Women's Par  | 4   | 3   | 4   | 5    | 4      | 5   | 3     | 4   | 4       |  |
|                                                                                                                                                                                                                                                                                                                                                                                                                                                                                                                                                                                                                                                                                                                                                                                                                                                                                                                                                                                                                                                                                                                                                                                                                                                                                                                                                                                                                                                                                                                                                                                                                                                                                                                                                                                                                                                                                    | Women's HDCP | 15  | 9   | 5   | з    | 11     | 1   | 17    | 7   | 13      |  |
|                                                                                                                                                                                                                                                                                                                                                                                                                                                                                                                                                                                                                                                                                                                                                                                                                                                                                                                                                                                                                                                                                                                                                                                                                                                                                                                                                                                                                                                                                                                                                                                                                                                                                                                                                                                                                                                                                    | Red - Ladies | 269 | 110 | 323 | 429  | 255    | 439 | 118   | 297 | 248     |  |
| and the second sec | Back         | 10  | 11  | 12  | 13   | 14     | 15  | 16    | 17  | 18      |  |
| A REAL PROPERTY AND A REAL PROPERTY AND A                                                                                                                                                                                                                                                                                                                                                                                                                                                                                                                                                                                                                                                                                                                                                                                                                                                                                                                                                                                                                                                                                                                                                                                                                                                                                                                                                                                                                                                                                                                                                                                                                                                                                                                                                                                                                                          | TPC          | 419 | 444 | 145 | 439  | 365    | 612 | 202   | 443 | 448     |  |
|                                                                                                                                                                                                                                                                                                                                                                                                                                                                                                                                                                                                                                                                                                                                                                                                                                                                                                                                                                                                                                                                                                                                                                                                                                                                                                                                                                                                                                                                                                                                                                                                                                                                                                                                                                                                                                                                                    | Blue         | 406 | 428 | 134 | 396  | 356    | 598 | 185   | 424 | 421     |  |
| the second statistical and the state of the second state of the                                                                                                                                                                                                                                                                                                                                                                                                                                                                                                                                                                                                                                                                                                                                                                                                                                                                                                                                                                                                                                                                                                                                                                                                                                                                                                                                                                                                                                                                                                                                                                                                                                                                                                                                                                                                                    | White        | 367 | 362 | 118 | 364  | 339    | 531 | 160   | 390 | 358     |  |
|                                                                                                                                                                                                                                                                                                                                                                                                                                                                                                                                                                                                                                                                                                                                                                                                                                                                                                                                                                                                                                                                                                                                                                                                                                                                                                                                                                                                                                                                                                                                                                                                                                                                                                                                                                                                                                                                                    | Men's HDCP   | 12  | 4   | 18  | 2    | 16     | 6   | 14    | 8   | 10      |  |
|                                                                                                                                                                                                                                                                                                                                                                                                                                                                                                                                                                                                                                                                                                                                                                                                                                                                                                                                                                                                                                                                                                                                                                                                                                                                                                                                                                                                                                                                                                                                                                                                                                                                                                                                                                                                                                                                                    | Men's Par    | 4   | 4   | 3   | 4    | 4      | 5   | 3     | 4   | 4       |  |
|                                                                                                                                                                                                                                                                                                                                                                                                                                                                                                                                                                                                                                                                                                                                                                                                                                                                                                                                                                                                                                                                                                                                                                                                                                                                                                                                                                                                                                                                                                                                                                                                                                                                                                                                                                                                                                                                                    | Women's Par  | 4   | 4   | 3   | 4    | 4      | 5   | 3     | 4   | 4       |  |
| and the second se                                                                                                                                                                                                                                                                                                                                                                                                                                                                                                                                                                                                                                                                                                                                                                                                                                                                                                                                                                                                                                                                                                                                                                                | Women's HDCP | 10  | 6   | 16  | 8    | 12     | 2   | 18    | 4   | 14      |  |
|                                                                                                                                                                                                                                                                                                                                                                                                                                                                                                                                                                                                                                                                                                                                                                                                                                                                                                                                                                                                                                                                                                                                                                                                                                                                                                                                                                                                                                                                                                                                                                                                                                                                                                                                                                                                                                                                                    | Red - Ladies | 279 | 331 | 94  | 297  | 275    | 479 | 103   | 335 | 282     |  |

Tournament Players Club Las Vegas is "desert elegance" on display. From the stunning backdrop of Red Rock Canyon to the rugged natural landscape, TPC Las Vegas golf course (formerly known as TPC Canyons) offers a test to the most seasoned of golfers. This is the premier PGA TOUR facility in Las Vegas making it a destination for celebrities and PGA TOUR players alike. It's no wonder the golf course has been heralded by Golf Digest as one of the "Best Places to Play."

The Bobby Weed and Raymond Floyd design is a par 71, 7,063-yard golf course that will test your skills while dazzle you with views of the surrounding mountains, canyons and the famed Las Vegas skyline. Your shot making ability is put to the test early in your round on the par-3 second hole (appropriately named "Canyon"). You will need to carry your tee shot almost 200 yards from the tips to an island-like green in the middle of the desert ...