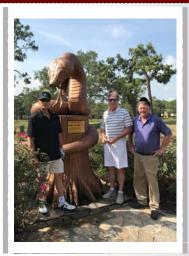

ALSRI's Members take on the "The Snake Pit" at Innisbrook Resorts, FL (Copperhead Course)

From left to right, Nick "Aqua man" White, Bennie Novicki and Rich Brawley