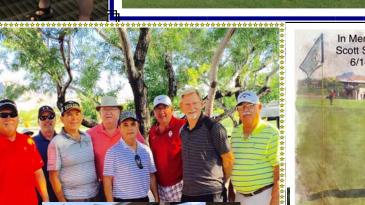

ALSRI's Members take on the "The Snake Pit" at Innisbrook Resorts, FL (Copperhead Course)

From left to right, Nick "Aqua man" White, Bennie Novicki and Rich Brawley